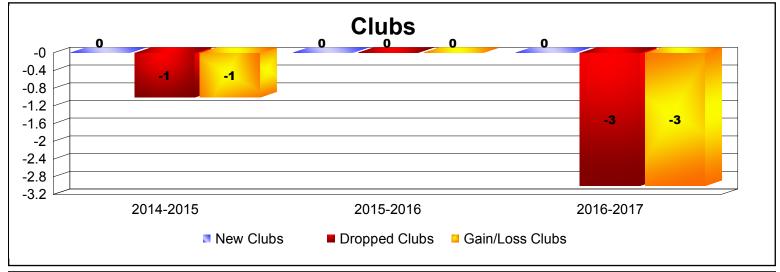

**Disbanded Districts**As of June 2017 Cumulative

| Year      | New<br>Clubs | Dropped<br>Clubs | Gain/<br>Loss<br>Clubs | New<br>Members | Charter<br>Members | Reinstate<br>Members | Transfer<br>Members | Total<br>Member<br>Added | Total<br>Members<br>Dropped | Gain/<br>Loss<br>Members |
|-----------|--------------|------------------|------------------------|----------------|--------------------|----------------------|---------------------|--------------------------|-----------------------------|--------------------------|
| 2014-2015 | 0            | -1               | -1                     | 2              | 0                  | 2                    | 0                   | 4                        | -37                         | -33                      |
| 2015-2016 | 0            | 0                | 0                      | 0              | 0                  | 0                    | 0                   | 0                        | -13                         | -13                      |
| 2016-2017 | 0            | -3               | -3                     | 0              | 0                  | 0                    | 0                   | 0                        | -36                         | -36                      |
| Average   | 0            | -1               | -1                     | 1              | 0                  | 1                    | 0                   | 1                        | -29                         | -27                      |