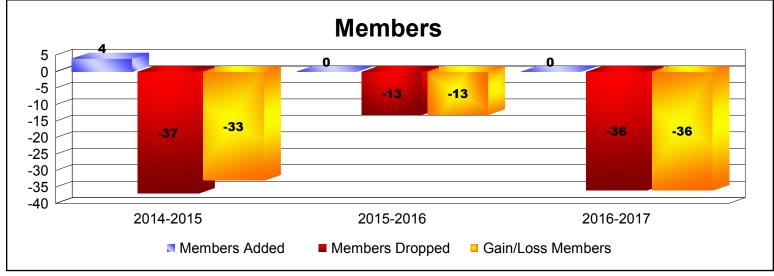

**Disbanded Districts**As of June 2017 Cumulative

| Year      | New<br>Clubs | Dropped<br>Clubs | Gain/<br>Loss<br>Clubs | New<br>Members | Charter<br>Members | Reinstate<br>Members | Transfer<br>Members | Total<br>Member<br>Added | Total<br>Members<br>Dropped | Gain/<br>Loss<br>Members |
|-----------|--------------|------------------|------------------------|----------------|--------------------|----------------------|---------------------|--------------------------|-----------------------------|--------------------------|
| 2014-2015 | 0            | -1               | -1                     | 2              | 0                  | 2                    | 0                   | 4                        | -37                         | -33                      |
| 2015-2016 | 0            | 0                | 0                      | 0              | 0                  | 0                    | 0                   | 0                        | -13                         | -13                      |
| 2016-2017 | 0            | -3               | -3                     | 0              | 0                  | 0                    | 0                   | 0                        | -36                         | -36                      |
| Average   | 0            | -1               | -1                     | 1              | 0                  | 1                    | 0                   | 1                        | -29                         | -27                      |